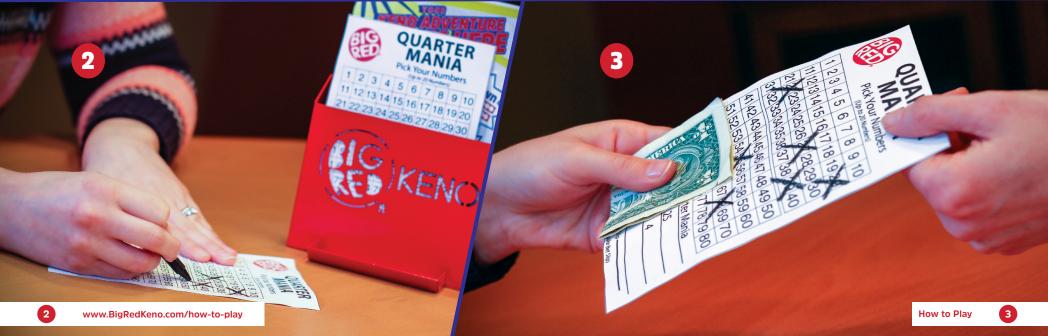

### HOW TO PLAY!

New to the game? Try this fan favorite!

### HERE'S HOW TO CHOOSE YOUR OWN NUMBERS:

- Pick out a **betting slip** from the keno table caddy.
- 2 Use the "Quarter Mania" side, then mark up to 20 of your lucky numbers.
  - Present your bet slip (good for four games) and \$1 to the keno writer to **get your ticket**, and watch for your numbers on the screen!

## Quarter Mania...