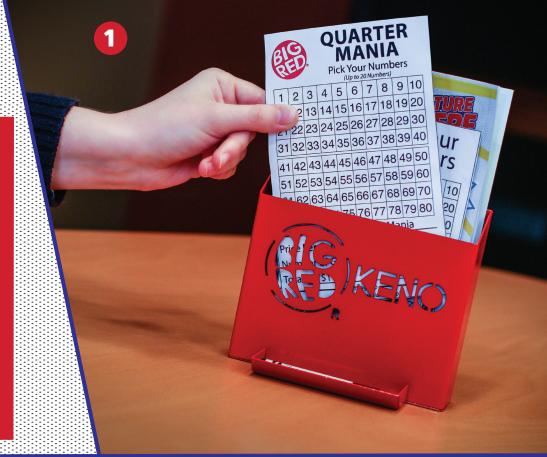

### HOW TO PLAY!

New to the game? Try this fan favorite!

### HERE'S HOW TO CHOOSE YOUR OWN NUMBERS:

- Pick out a **betting slip** from the keno table caddy.
- 2 Use the "Quarter Mania" side, then mark up to 20 of your lucky numbers.
  - Present your bet slip (good for four games) and \$1 to the keno writer to **get your ticket**, and watch for your numbers on the screen!

## Quarter Mania...